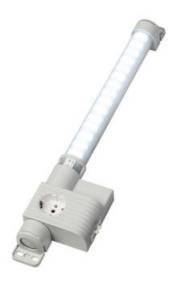

## VARIOLINE LAMP WITH SOCKET LED 121/122 - OBSOLETE - NEW RANGE COMING SOON

Varioline

12115.0-30 OBSOLETE - LED 121 220-240V AC,PIR sensor,magnet fixing, Italy socket

• OBSOLETE

- FOR LED LIGHT USE LED 025
- FOR SOCKETS USE SD 035

#### **GENERAL DATA**

| Mounting               | Magnetic mount             |
|------------------------|----------------------------|
| Nominal voltage        | 220-240 V AC               |
| Activation             | IR sensor                  |
| Connection type        | 3-pole plug with snap lock |
| Socket                 | IT                         |
| Nominal socket current | 16 A                       |
| Light source           | LED                        |
| Luminance              | 1.080 Lm/1.730 Lm          |
| Life span              | 60,000h at +20°C           |
| DIMENSIONS             |                            |
|                        |                            |