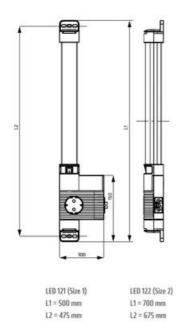

#### **GENERAL DATA**

| Mounting               | Magnetic mount             |
|------------------------|----------------------------|
| Nominal voltage        | 220-240 V AC               |
| Activation             | IR sensor                  |
| Connection type        | 3-pole plug with snap lock |
| Socket                 | IT                         |
| Nominal socket current | 16 A                       |
| Light source           | LED                        |
| Luminance              | 1.080 Lm/1.730 Lm          |
| Life span              | 60,000h at +20°C           |
| DIMENSIONS             |                            |
|                        |                            |

| Length | 500 mm |
|--------|--------|
| Width  | 100 mm |
| Height | 44 mm  |